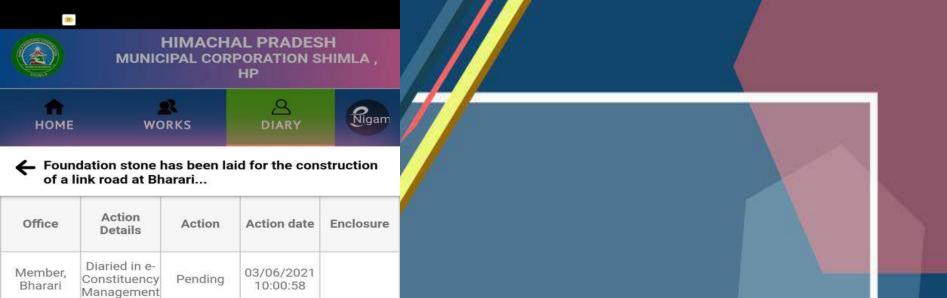

| y 10 ♥ records  |           |            |                          |                                                                                  |                                          |           | Search:     |   |
|-----------------|-----------|------------|--------------------------|----------------------------------------------------------------------------------|------------------------------------------|-----------|-------------|---|
| From Councillor | Ref. Id 🔶 | Date 🗢     | Office                   | Subject                                                                          | Details including Applicant Name, If Any | Enclosure | Last Action | 4 |
|                 | 2         | 03/06/2021 | Roads & Buildings Branch | Foundation stone has been laid for the<br>construction of a link road at Bharari | Ram Lal                                  |           |             |   |
|                 | 1         | 01/06/2021 | Roads & Buildings Branch | Regarding Bharari Bazzar Road wider 50 m                                         | Amar Nach                                |           | 01/06/2021  |   |