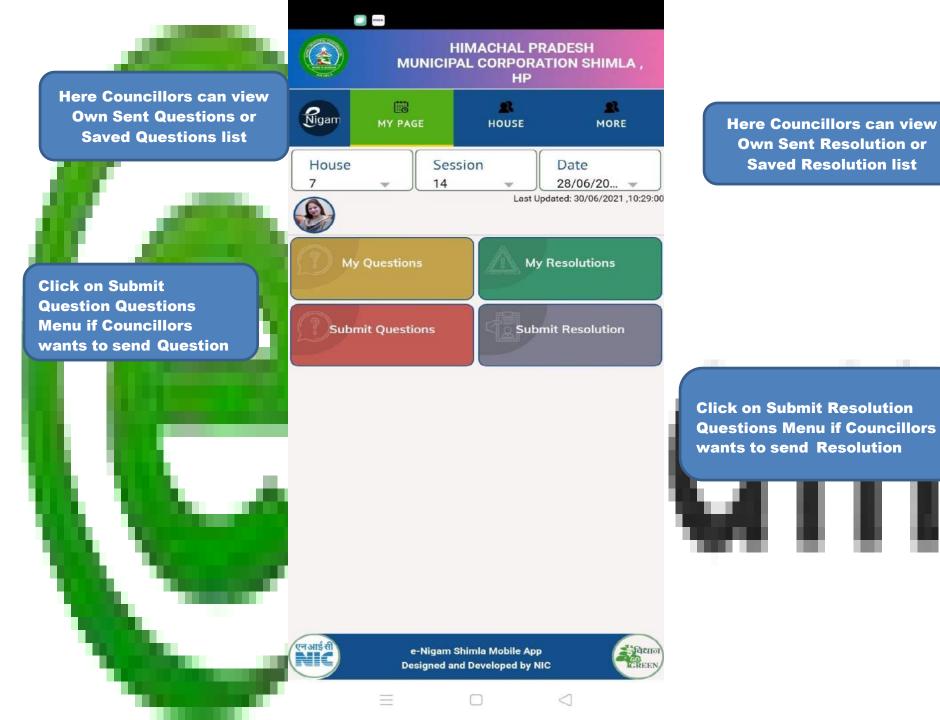

#### **Question / Resolution Process**

| menu                   |                                                                             |                            | Then click on<br>new button  |                      |                   | nter your<br>stion deta |
|------------------------|-----------------------------------------------------------------------------|----------------------------|------------------------------|----------------------|-------------------|-------------------------|
| ome ;<br>→ ひ ① Not se  | <ul> <li>eVidhan DIS   Index</li> <li>cure   secure.shimlamc.hp.</li> </ul> | × +<br>gov.in/Notices/Onli | neMemberQuestions/Index      |                      |                   | click on sa             |
| House 🖉 Ward           |                                                                             |                            | (YEAR 2021) Y Change         |                      |                   | button                  |
| My Dashboard           |                                                                             | <b>S</b> k                 |                              |                      | ۵                 |                         |
| Online Submission 🗸    |                                                                             | 🕼 New 🖽                    | List <b>Q</b> Advance Search | Enter Questio        | n Details         |                         |
| uestions<br>esolutions | Questions                                                                   |                            |                              | Business Type        | Questions         | ~                       |
| Access Control 🗸 🗸     | Display 10 v record                                                         | ls Search                  |                              | Asked From           | Commissioner(7)   | ٣                       |
|                        | Processing                                                                  |                            |                              | Department           | Select Department | ~                       |
|                        | # Sub                                                                       | ject                       | Sent Date                    | Subject              |                   |                         |
|                        |                                                                             |                            | « « » »                      |                      |                   | 1                       |
|                        |                                                                             |                            |                              | Question<br>Language | Select            | ~                       |
|                        |                                                                             |                            |                              | Priority             | Select            | ~                       |
|                        |                                                                             |                            |                              | Your Signature       | Add New Signature |                         |
|                        |                                                                             |                            |                              | Details              |                   |                         |
|                        |                                                                             |                            |                              |                      |                   | 11                      |
|                        |                                                                             |                            |                              |                      | 🖺 Save            |                         |