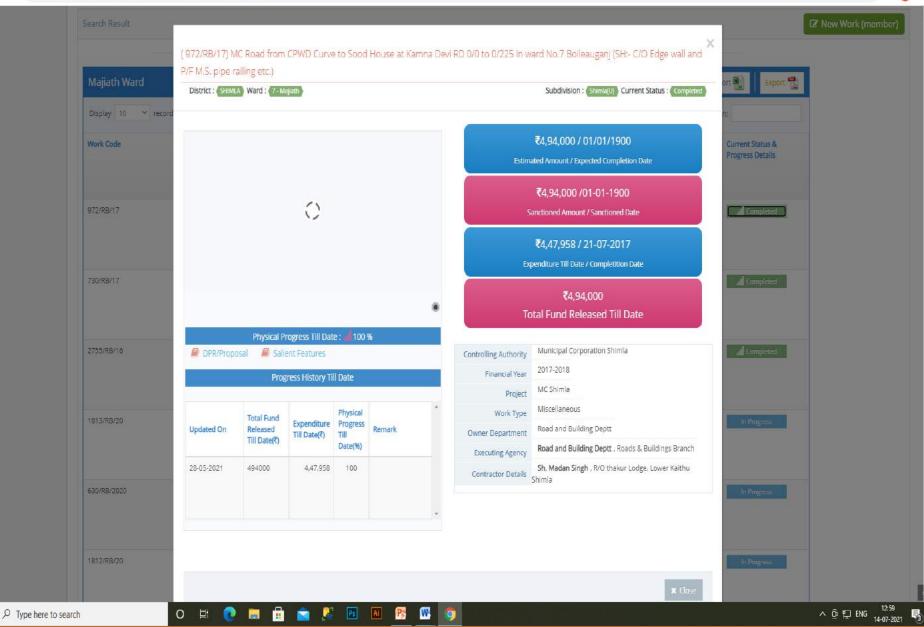

Copyright © 2014 eVidhan, Himachal Pradesh. All rights reserved.

^ @ ∰ ENG 1643

o # 💽 🗮 🗄 🕿 🧏 🗵 🗶 🥂 🧕

| e               | × 📀 eVidhan DIS   Index                | × +                                                                                                                                                                |                                                    |                                  |                      |                              |                                   |                              |                             | 0          | ) -   | ٥    |
|-----------------|----------------------------------------|--------------------------------------------------------------------------------------------------------------------------------------------------------------------|----------------------------------------------------|----------------------------------|----------------------|------------------------------|-----------------------------------|------------------------------|-----------------------------|------------|-------|------|
| C A Not secun   | re   secure.shimlamc.org/Notices/Onlin | neMemberQuestions/Index                                                                                                                                            |                                                    |                                  |                      |                              |                                   |                              |                             |            | \$    | *    |
| ouse 🖴 Ward     | SEVENTH MC HOUSE Y FOURTH M            | EETING (YEAR 2021) V Change                                                                                                                                        |                                                    |                                  |                      |                              |                                   |                              |                             |            |       |      |
| Dashboard       | Search Works                           |                                                                                                                                                                    |                                                    |                                  |                      |                              |                                   |                              |                             |            |       | ^    |
| ic Works 🗸      | Status                                 | -Select-                                                                                                                                                           | v                                                  |                                  |                      |                              |                                   |                              |                             |            |       |      |
| e Works<br>orks | Financial Year (Sanctioned)            | select                                                                                                                                                             | v                                                  | Contro                           | olling Authority     |                              | Select                            |                              |                             |            | ~     |      |
|                 | Executing Department                   | Select                                                                                                                                                             | Ŧ                                                  | Owne                             | r Department         | -                            | Select                            |                              |                             |            |       |      |
|                 | Project                                | Select                                                                                                                                                             | ٣                                                  | Ward                             | Name                 | V                            | /ard No.7:Ma                      | ijiath                       |                             |            | *     |      |
|                 | Work Type                              | Select                                                                                                                                                             | ~                                                  | Sancti                           | ioned Date From      | D                            | ate                               |                              |                             |            |       |      |
|                 | Report Type                            | Detail      Summary                                                                                                                                                |                                                    |                                  |                      |                              |                                   |                              |                             |            |       |      |
|                 |                                        |                                                                                                                                                                    | Q Searc                                            | h XC                             | lear                 |                              |                                   |                              |                             |            |       |      |
|                 |                                        |                                                                                                                                                                    |                                                    |                                  |                      |                              |                                   |                              |                             |            |       |      |
|                 |                                        |                                                                                                                                                                    |                                                    |                                  |                      |                              |                                   |                              |                             |            |       |      |
|                 | Search Result                          |                                                                                                                                                                    |                                                    |                                  |                      |                              |                                   |                              | 1                           | Vew Work   | (memb | er)  |
|                 | Search Result                          |                                                                                                                                                                    | G                                                  |                                  |                      |                              |                                   |                              | l                           | ✓ New Work | (memb | er)  |
|                 |                                        |                                                                                                                                                                    | G                                                  |                                  |                      |                              |                                   |                              |                             | _          | (memb | er)  |
|                 | Search Result<br>Majiath Ward          |                                                                                                                                                                    | ۲                                                  |                                  |                      |                              | Cou                               | Int 66                       | ort 🛐 🚺 Export 📆            | _          | (memb | ier) |
|                 |                                        |                                                                                                                                                                    | G                                                  |                                  |                      |                              | Cou                               | int 66 Exp<br>Searc          | ort                         | _          | (memb | ier) |
|                 | Majiath Ward                           | Work Name                                                                                                                                                          | Estimated<br>Amount(₹) /<br>Expected               | Sanctioned<br>Amount(₹)<br>/Date | Ward Name            | Expenditure<br>Till Date (र) | Physical<br>Progress<br>Till Date |                              | ort                         | _          | (memb | er)  |
|                 | Majiath Ward Display 10 v records      | Work Name                                                                                                                                                          | Estimated<br>Amount(₹) /                           | Amount(₹)                        | Ward Name            |                              | Physical<br>Progress              | Searc<br>Executing<br>Agency | ort Deport Current Status & | _          | (memb | er)  |
|                 | Majiath Ward Display 10 v records      | Work Name<br>MC Road from CPWD Curve to Sood House at Kamna Devi RD 0/0 to<br>0/225 in ward No.7 Boileauganj (SHo-C/O Edge wall and P/F M.S. pipe<br>railing etc.) | Estimated<br>Amount(₹) /<br>Expected<br>Completion | Amount(₹)                        | Ward Name<br>Majiath |                              | Physical<br>Progress<br>Till Date | Searc<br>Executing<br>Agency | ort Deport Current Status & | _          | (memb | er)  |