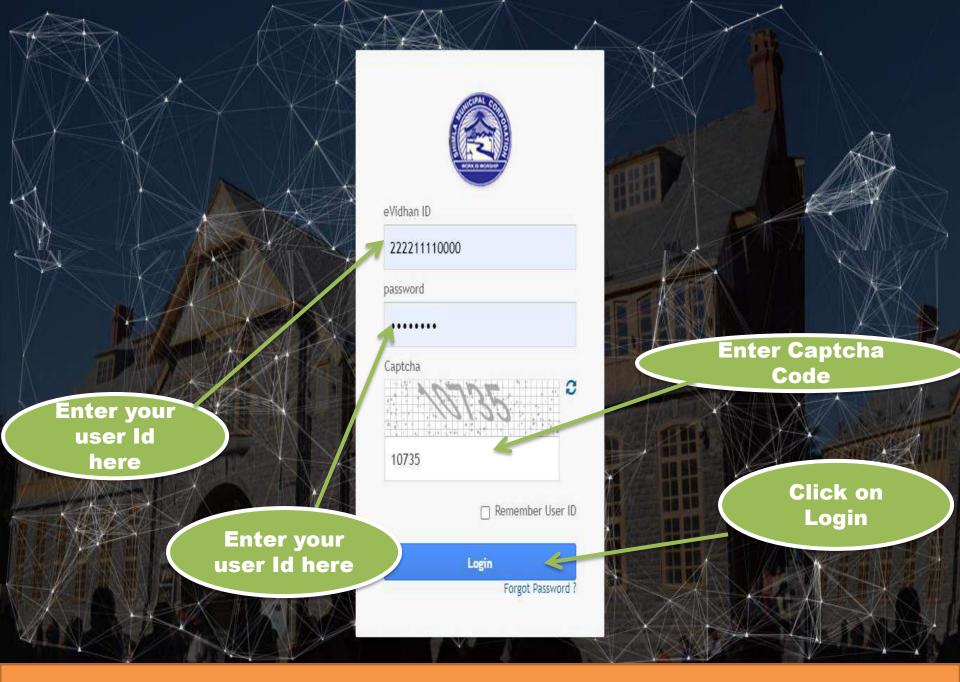

# STEP 1 QUESTION

LOGIN PAGE

) HPMS - House Controller × +

← → X ▲ Not secure | secure shimlamc.org

LOGIN PAGE (COUNCILLOR)

) HPMS - House Controller × +

← → X ▲ Not secure | secure shimlamc.org

LOGIN PAGE (COUNCILLOR)