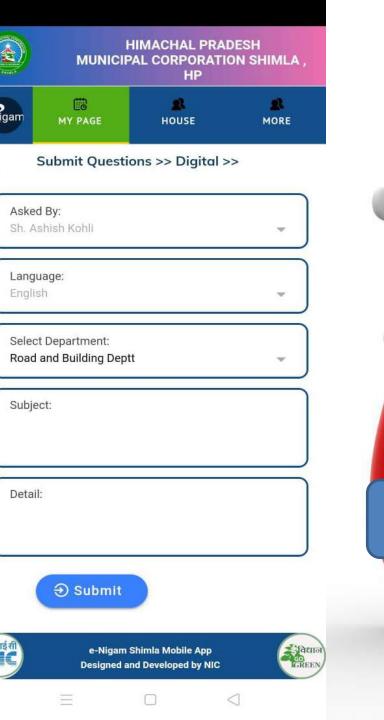

**QUESTION PROCESS** 

| Online Submission       Questions       Access Control        Otil construction of road       Subject          Construction of road          Questions          Otil construction of road          Questions             Otil construction of road <b>Otil Construction of road Otil C</b>                                                                                                                                          | 🖵 My Dashboard                                                                                                   |                      | secure.shimlamo | c.hp.gov.in says |                | ۵                          |    |   |
|-------------------------------------------------------------------------------------------------------------------------------------------------------------------------------------------------------------------------------------------------------------------------------------------------------------------------------------------------------------------------------------------------------------------------------------------------------------------------------------------------------------------------------------------------------------------------------------------------------------------------------------------------------------------------------------------------------------------------------------------------------------|------------------------------------------------------------------------------------------------------------------|----------------------|-----------------|------------------|----------------|----------------------------|----|---|
| • Questions   • Access Control     • Access Control     • Display 10 • records Search:   • Processing   • Subject Sent Date   1 Construction of road   03/05/2021 12:40 PM     • Questions     • Questions     • Onstruction of road     • Onstruction of road     • Output        • Output        • Output        • Output           • Output           • Output           • Output <th>Online Submission 🗸</th> <th></th> <th>Are you sure ?</th> <th></th> <th></th> <th>on Details</th> <th>-</th> <th>2</th> | Online Submission 🗸                                                                                              |                      | Are you sure ?  |                  |                | on Details                 | -  | 2 |
| I Construction of road     I I     I Construction of road     I Construction of road     I I        I I        I I           I I                                                                                                                                                                                                       | and the second | Questions            |                 | _                |                | Questions                  | ~  |   |
| # Subject Sent Date   1 Construction of road 03/05/2021 12:40 PM     • •     • •     • •     • •     • •     • •     • •     • •     • •     • •     • •     • •     • •     • •     • •     • •     • •     • •     • •     • •   • •     • •     • •     • •     • •     • •     • •     • •     • •     • •     • •     • •     • •     • •     • •     • •     • •     • •     • •     • •     • •     • •     • •     • <th>Access Control 🗸</th> <th>Display 10 👻 records</th> <th>Search:</th> <th></th> <th>Asked From</th> <th>Commissioner(7)</th> <th>~</th> <th></th>                                                                                                                                                                           | Access Control 🗸                                                                                                 | Display 10 👻 records | Search:         |                  | Asked From     | Commissioner(7)            | ~  |   |
| 1 Construction of road     1 Construction of road     3/05/2021 12:40 PM     Question   Language     Priority     Select     Your Signature     Details     Road deatils     Image: Select method     Image: Details     Road deatils     Image: Details     Road deatils                                                                                                                                                                                                                                                                                                                                                                                                                                                                                   | ®                                                                                                                | Processing           |                 |                  | Department     | Road and Building Deptt    | ~  |   |
| Language Priority Select Vour Signature Details Road deattls                                                                                                                                                                                                                                                                                                                                                                                                                                                                                                                                                                                                                                                                                                |                                                                                                                  |                      |                 |                  | Subject        | Construction of road       | 1. |   |
| Your Signature  Vour Signature  Road deatils                                                                                                                                                                                                                                                                                                                                                                                                                                                                                                                                                                                                                                                                                                                |                                                                                                                  |                      |                 | « < > »          |                | English                    | ~  |   |
| Details     Change Signature     Details     Road deattils     Image Signature                                                                                                                                                                                                                                                                                                                                                                                                                                                                                                                                                                                                                                                                              |                                                                                                                  |                      |                 |                  | Priority       | Select                     | ~  |   |
| Road deaths                                                                                                                                                                                                                                                                                                                                                                                                                                                                                                                                                                                                                                                                                                                                                 |                                                                                                                  |                      |                 |                  | Your Signature | buy a bed Change Signature |    |   |
|                                                                                                                                                                                                                                                                                                                                                                                                                                                                                                                                                                                                                                                                                                                                                             |                                                                                                                  |                      |                 |                  | Details        | Road <u>deatils</u>        | h  |   |
|                                                                                                                                                                                                                                                                                                                                                                                                                                                                                                                                                                                                                                                                                                                                                             |                                                                                                                  |                      |                 |                  |                | 🖺 Save                     |    |   |