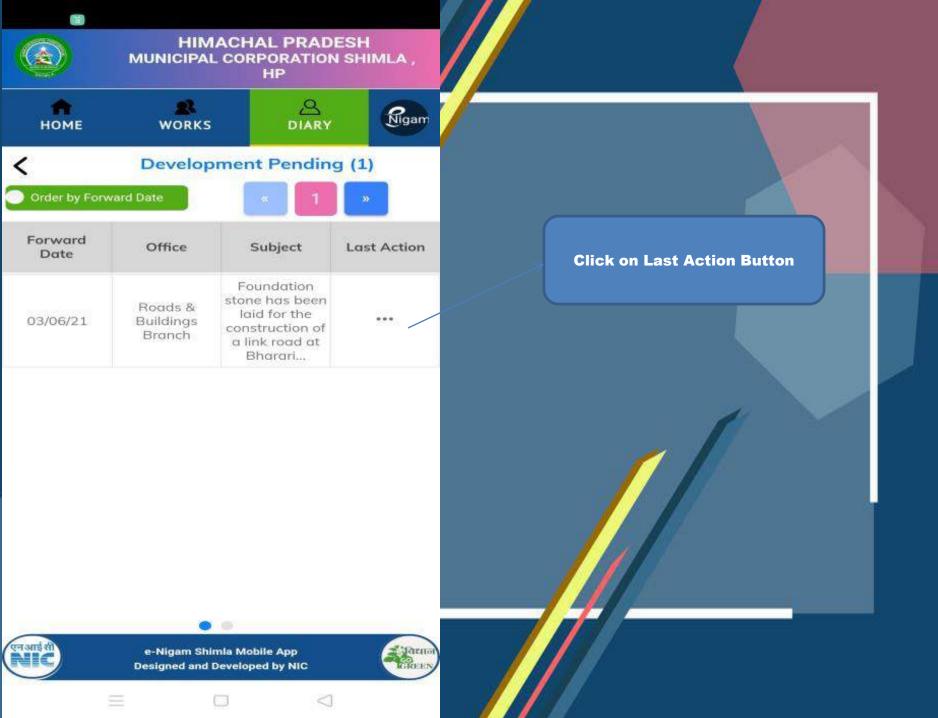

| y 10 ♥ records  |           |            |                          |                                                                                  |                                          |           | Search:     |   |
|-----------------|-----------|------------|--------------------------|----------------------------------------------------------------------------------|------------------------------------------|-----------|-------------|---|
| From Councillor | Ref. Id 🔶 | Date 🗢     | Office                   | Subject                                                                          | Details including Applicant Name, If Any | Enclosure | Last Action | 4 |
|                 | 2         | 03/06/2021 | Roads & Buildings Branch | Foundation stone has been laid for the<br>construction of a link road at Bharari | Ram Lal                                  |           |             |   |
|                 | 1         | 01/06/2021 | Roads & Buildings Branch | Regarding Bharari Bazzar Road wider 50 m                                         | Amar Nach                                |           | 01/06/2021  |   |