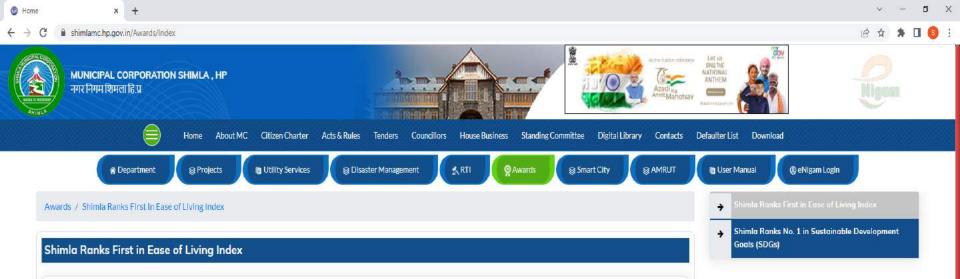

. Latest News

Shimla City ranked first in the Ease Of Living Index (EoLI) among the cities having population below 10 lac. This is a matter of pride for the State Govt. and the Citizens of Shimla. Ease of living Index is an objective evaluation of the liveability of a city. In the results announced today by Ministry of Housing & Urban Affairs, Govt. of India, SHIMLA RANKED NUMBER 1 TAKING A LONG STRIDE FROM THE RAKING IN 2016 WHEREIN SHIMLA WAS RATED AT 92<sup>ND</sup> PLACE. The ranking of Shimla in the Ease of Living Index is an indication of the pace of development and the commitment of the State Covt. towards the welfare of the public.

It is pertinent to mention here that Ministry of Housing & Urban Affairs in order to assess the progress made in cities through various initiatives and empower them to use evidence to plan, implement & monitor their performance had launched two Assessment Frameworks, viz. Ease of LivingIndex (EoLI) and Municipal Performance Index (MPI) 2019. Both these indices were designed to assess quality of life of citizens in 100 Smart Cities and 14 other Cities having population more than 10 lac.

Ease of Living Index is aimed at providing a holistic view of Indian cities – starting from the services provided by urban local bodies, the effectiveness of the administration, the outcomes generated through these services in terms of the liveability within cities and, finally, the citizen perception of these outcomes. The key objectives of the Ease of Living Index were four-folds, viz. 1) generate information to guide evidence-based policy making; 2) catalyse action to achieve broader developmental outcomes including the SDG; 3) assess and compare the outcomes achieved from various urban policies and schemes; and 4) obtain the perception of citizens about their view of the services provided by the city administration. Ease of Living was based on assessment of ease of living of citizens across three points i.e. Quality of Life, Economic Ability and Sustainability which were further divided into 14 categories across 50 indicators.

The ranking of the Shimla as Number 1 is a reflection of the development that has taken place in the recent years in the State. Unprecedented development in the fields of education, health, public works and other sectors as well and decline in the crime rate in the State have added to the liveability of Shimla City. Continuous and uniform planned development in the State despite adverse situations arising because of Covid-19 pandemic is perfect example of dedication and citizen friendly administration of the state Govt.

📄 P8

Ps

Carlo Haze ^ G & ENG 23-04-2022

AWARDS

... Latest News

**AMRUT PROJECT PAGE** 

E-NIGAM PAGE