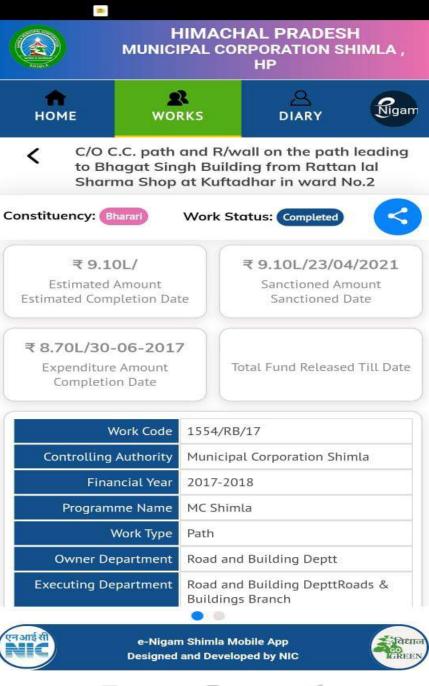

MANAGE WORK DETAILS

H

← → C 🔺 Not secure | secure.shimlamc.org/Notices/OnlineMemberQuestions/Index

6 X

S :

**DETAILS OF WORK** 

| shboard            |                                                                                                                      |                                                                                                                    |                                                                                                                                                                                                                                                                                                                                                                                                                                                                                                      |
|--------------------|----------------------------------------------------------------------------------------------------------------------|--------------------------------------------------------------------------------------------------------------------|------------------------------------------------------------------------------------------------------------------------------------------------------------------------------------------------------------------------------------------------------------------------------------------------------------------------------------------------------------------------------------------------------------------------------------------------------------------------------------------------------|
| Works 🗸            |                                                                                                                      |                                                                                                                    |                                                                                                                                                                                                                                                                                                                                                                                                                                                                                                      |
| Vorks<br><u>ks</u> | 0<br>Yet to Start<br>स्वीकृत 52<br>In-Progress<br>प्रवर्तमान                                                         | ted Pending in Court<br>न्यायालय में लम्बित                                                                        | 0<br>Clearance Pending<br>मंजूरी लंबित                                                                                                                                                                                                                                                                                                                                                                                                                                                               |
|                    | Latest Works Images Updated                                                                                          |                                                                                                                    |                                                                                                                                                                                                                                                                                                                                                                                                                                                                                                      |
|                    | 2<br>Majiath                                                                                                         | Majjiath                                                                                                           | Department: MC Shimla<br>Executive Agency: Road And Building Deptt<br>Work Status:Completed<br>Work Name:CVO Path In Ward No.7 (1) M.C. Path From Govt. Primary Schr.<br>Gautam House At Chora Chowki Rd 0/0 To 0/150 (SH:- C/O Edge Wall, C:<br>Path And PF M.S. Pipe Railing Etc.) (1i) Restoration Of Rain Damages On<br>Road From NI-22 To Lower Chakkar Rudki Niwas In Ward No.7 Boileauga<br>(SH:- PJC CC. R.R. Masonry And Steel Work Etc.)<br>Last Updated On: 28/05/2021<br>Image Number: 1 |
|                    | ■ Latest Work Progess Updated                                                                                        |                                                                                                                    |                                                                                                                                                                                                                                                                                                                                                                                                                                                                                                      |
|                    | Department : Road and Building Deptt                                                                                 | Department : Road and Building Deptt                                                                               | Department : Road and Building Deptt                                                                                                                                                                                                                                                                                                                                                                                                                                                                 |
|                    | Executing Agency : Roads & Buildings Branch                                                                          | Executing Agency : Roads & Buildings Branch                                                                        | Executing Agency : Roads & Buildings Branch                                                                                                                                                                                                                                                                                                                                                                                                                                                          |
|                    | Work Status : Completed                                                                                              | Work Status : Completed                                                                                            | Work Status : Completed                                                                                                                                                                                                                                                                                                                                                                                                                                                                              |
|                    | Work Name : MC Road from CPWD Curve to Sood House at Kamna Devi RD 0/0 to<br>0/225 in ward No.7 Boileauganj (SH- C _ | Work Name : MC road from Boileauganj Bazar Sai General Store to Sharda Dhaba (SH:<br>C/O U Shape drain and grating | Work Name : C/O path in ward No.7 (i) M.C. path from Govt. Primary School to Ga<br>House at Ghore Chowki Rd 0/0                                                                                                                                                                                                                                                                                                                                                                                      |
|                    | 0/225 in ward No.7 Boileauganj (SH:- C<br>Expenditure Till Date : 447958                                             | Expenditure Till Date : 276114                                                                                     | Expenditure Till Date : 908167                                                                                                                                                                                                                                                                                                                                                                                                                                                                       |
|                    | Physical Progress till Date : 100 %                                                                                  | Physical Progress till Date : 100 %                                                                                | Physical Progress till Date : 100 %                                                                                                                                                                                                                                                                                                                                                                                                                                                                  |
|                    |                                                                                                                      |                                                                                                                    | Last Updated On : 28/05/2021                                                                                                                                                                                                                                                                                                                                                                                                                                                                         |
|                    | Last Updated On : 28/05/2021                                                                                         | Last Updated On : 28/05/2021                                                                                       | Last opulated on a colorization                                                                                                                                                                                                                                                                                                                                                                                                                                                                      |