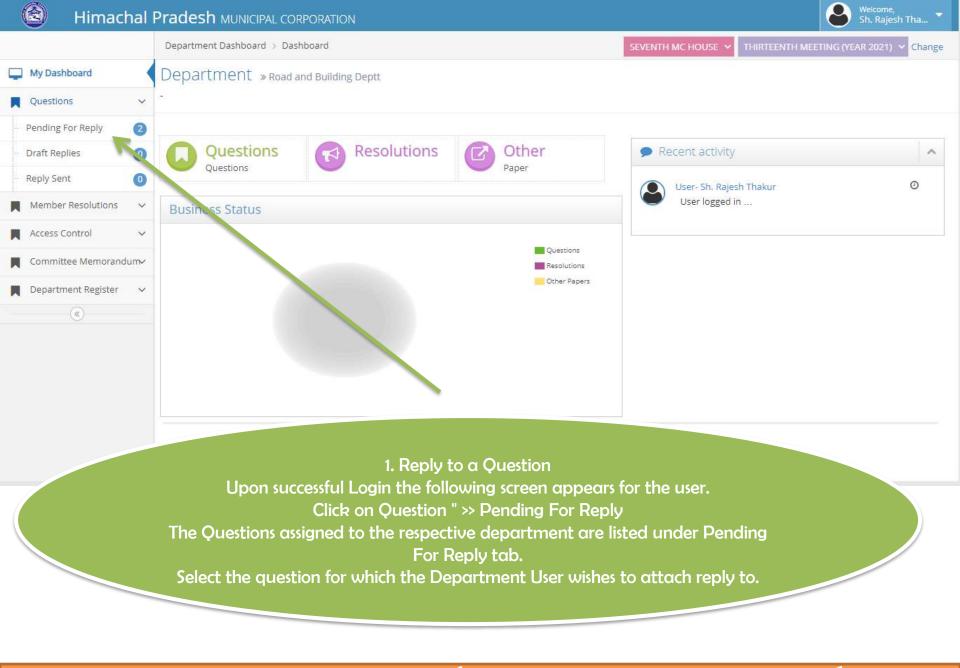

#### **Question / Resolution Process**

| menu                   |                                                                             |                            | Then click on<br>new button  |                      |                   | nter your<br>stion deta |
|------------------------|-----------------------------------------------------------------------------|----------------------------|------------------------------|----------------------|-------------------|-------------------------|
| ome ;<br>→ ひ ① Not se  | <ul> <li>eVidhan DIS   Index</li> <li>cure   secure.shimlamc.hp.</li> </ul> | × +<br>gov.in/Notices/Onli | neMemberQuestions/Index      |                      |                   | click on sa             |
| House 🖉 Ward           |                                                                             |                            | (YEAR 2021) Y Change         |                      |                   | button                  |
| My Dashboard           |                                                                             | <b>S</b> k                 |                              |                      | ۵                 |                         |
| Online Submission 🗸    |                                                                             | 🕼 New 🖽                    | List <b>Q</b> Advance Search | Enter Questio        | n Details         |                         |
| uestions<br>esolutions | Questions                                                                   |                            |                              | Business Type        | Questions         | ~                       |
| Access Control 🗸 🗸     | Display 10 v record                                                         | ls Search                  |                              | Asked From           | Commissioner(7)   | ٣                       |
|                        | Processing                                                                  |                            |                              | Department           | Select Department | ~                       |
|                        | # Sub                                                                       | ject                       | Sent Date                    | Subject              |                   |                         |
|                        |                                                                             |                            | « « » »                      |                      |                   | 1                       |
|                        |                                                                             |                            |                              | Question<br>Language | Select            | ~                       |
|                        |                                                                             |                            |                              | Priority             | Select            | ~                       |
|                        |                                                                             |                            |                              | Your Signature       | Add New Signature |                         |
|                        |                                                                             |                            |                              | Details              |                   |                         |
|                        |                                                                             |                            |                              |                      |                   | 11                      |
|                        |                                                                             |                            |                              |                      | 🖺 Save            |                         |