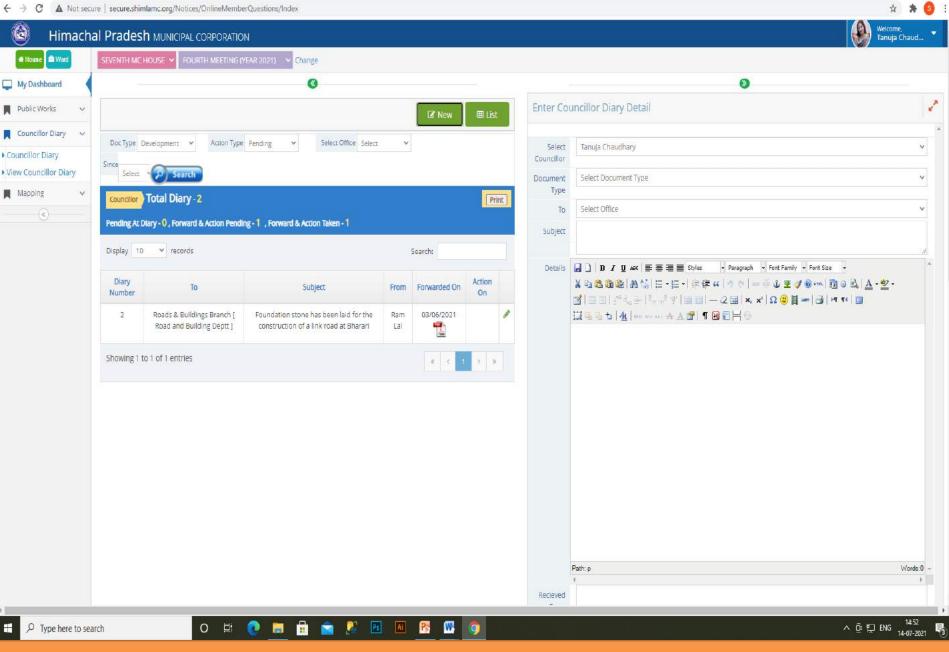

#### COUNCILLOR DIARY DETAILS

0 🗄 💽 🚍 🖶 🕿 🧏 🖪 🖪 📴 🧭 🧿

^ @ 및 ENG 15:06 14-07-2021 ₿

× 📀 eVidhan DIS | Index × + ø x 🕙 Home 0  $\leftrightarrow \rightarrow c$ A Not secure secure.shimlamc.org/Notices/OnlineMemberQuestions/Index# s) : Q \$ Welcome, Tanuja Chaud... 🝷 0 Himachal Pradesh MUNICIPAL CORPORATION # House Word SEVENTH MC HOUSE 👻 FOXIETH MEETING (YEAR 2021) 💙 Change TOTAL: 2 ( 2 DEVELOPMENT विकास ) U My Dashboard Public Works 2 New Councillor Diary

| councilor biary.   |      |          |                                    |   |          |       |          |   |
|--------------------|------|----------|------------------------------------|---|----------|-------|----------|---|
| andillor Diary     | IF.  | Status : | Select-                            | ¥ |          |       |          |   |
| v Councillor Diary |      |          | -Salact-                           |   |          |       |          |   |
| Vapping v          | Ŧ    |          | Pending<br>In-Progress<br>Disposed |   |          |       |          |   |
|                    | Ward |          | Ward No.1:Bharari                  |   | Guide    | e:    | -Select- | × |
|                    |      |          |                                    |   | Q Search | Clear |          |   |

| y 10 ♥ records  |           |            |                          |                                                                                  |                                          |           | Search:     |   |
|-----------------|-----------|------------|--------------------------|----------------------------------------------------------------------------------|------------------------------------------|-----------|-------------|---|
| From Councillor | Ref. Id 🔶 | Date 🗢     | Office                   | Subject                                                                          | Details including Applicant Name, If Any | Enclosure | Last Action | 4 |
|                 | 2         | 03/06/2021 | Roads & Buildings Branch | Foundation stone has been laid for the<br>construction of a link road at Bharari | Ram Lal                                  |           |             |   |
|                 | 1         | 01/06/2021 | Roads & Buildings Branch | Regarding Bharari Bazzar Road wider 50 m                                         | Amar Nach                                |           | 01/06/2021  |   |