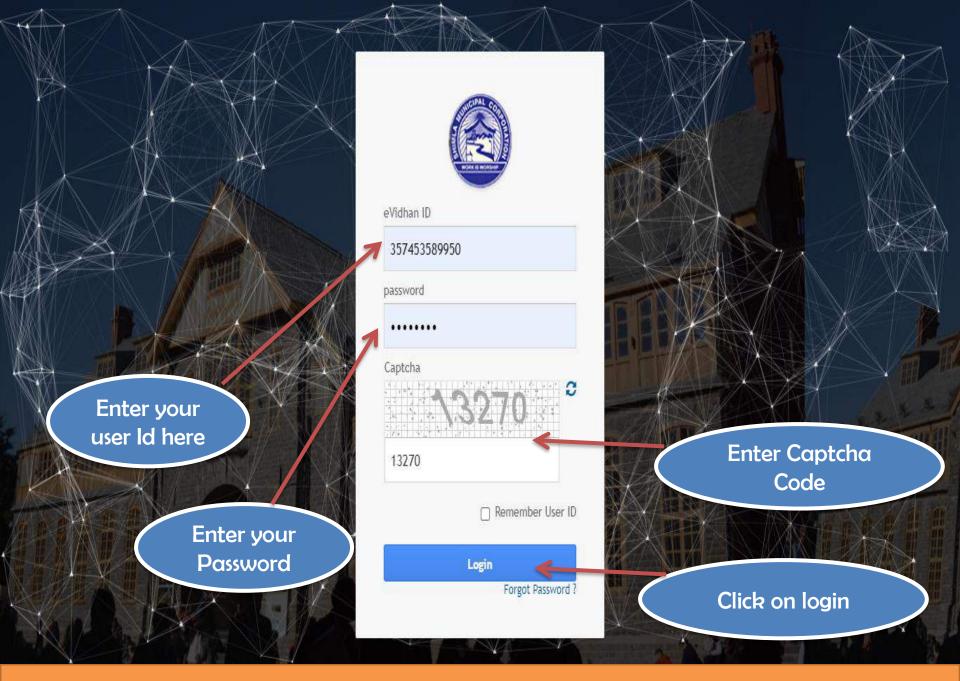

# STEP 1 QUESTION

LOGIN PAGE

) HPMS - House Controller × +

← → X ▲ Not secure | secure shimlamc.org

LOGIN PAGE (COUNCILLOR)

) HPMS - House Controller × +

← → X ▲ Not secure | secure shimlamc.org

LOGIN PAGE (COUNCILLOR)