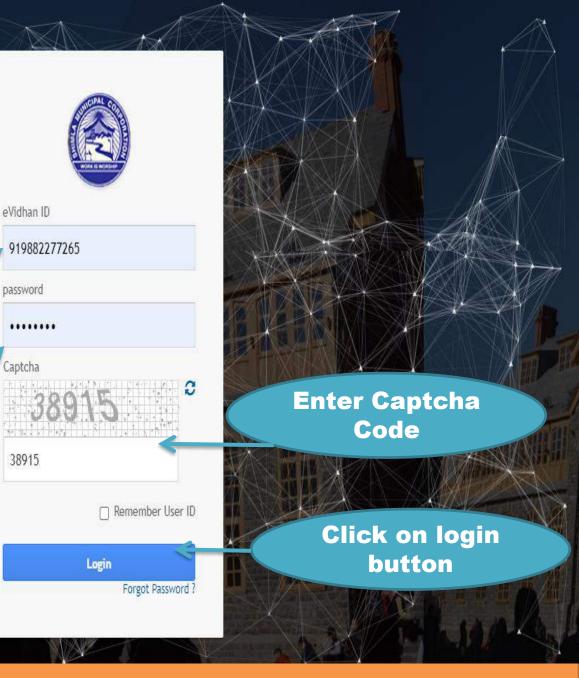

# STEP 1 QUESTION

LOGIN PAGE

) HPMS - House Controller × +

← → X ▲ Not secure | secure shimlamc.org

LOGIN PAGE (COUNCILLOR)

) HPMS - House Controller × +

← → X ▲ Not secure | secure shimlamc.org

LOGIN PAGE (COUNCILLOR)