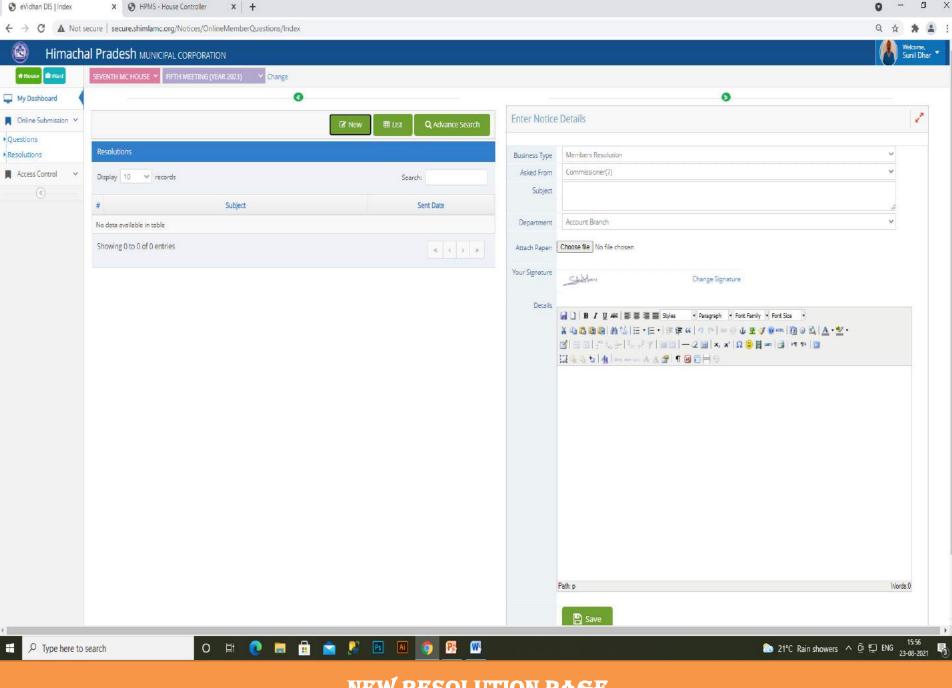

**NEW RESOLUTION PAGE** 

| 🕙 Home                    | X 😵 eVidhan DIS   Index X G presentation on covid 19 slides: X   +                                                                                     |                            |                               | • - • ×                                                                                                                                                |
|---------------------------|--------------------------------------------------------------------------------------------------------------------------------------------------------|----------------------------|-------------------------------|--------------------------------------------------------------------------------------------------------------------------------------------------------|
| ← → C ▲ Not secu          | ure secure.shimlamc.org/Notices/OnlineMemberQuestions/Index                                                                                            |                            |                               | 🖈 🏞 🌖 :                                                                                                                                                |
| 🔞 Himacha                 | al Pradesh municipal corporation                                                                                                                       |                            |                               | Welcome.<br>Rajender Chau 💌                                                                                                                            |
| R House Ward              | SEVENTH MC HOUSE V FOURTH MEETING (YEAR 2021) V Change                                                                                                 |                            |                               |                                                                                                                                                        |
| My Dashboard              | 0                                                                                                                                                      |                            |                               | ۵                                                                                                                                                      |
| Online Submission 🗸       | C New                                                                                                                                                  | Elist     Q Advance Search | Resolution E                  | Detail                                                                                                                                                 |
| Questions     Resolutions | Resolutions                                                                                                                                            |                            | Business Type                 | Members Resolution                                                                                                                                     |
| Access Control V          | Display 10 👻 records                                                                                                                                   | Search:                    | Resolution<br>Number          | 7/15/3                                                                                                                                                 |
|                           | # Subject                                                                                                                                              | Sent Date                  | Asked From                    | Sh. Ashish Kohli                                                                                                                                       |
|                           | <ol> <li>सड़क में जहां-जहां लेबल निचा है व गाड़ियां भवन के छत से लग रही है वहां पर सड़क की रिग्रहिंग करके<br/>उसमें लोकिंग टाईरों लगाई जाए।</li> </ol> | 14/07/2021 11:04 AM        | Subject<br>Attach<br>Document | सड़क में जहां-जहां लेबल निचा है व गाड़ियां भवन के छत से लग रही है वहां पर सड़क की रिग्रडिंग करके उसमें लोकिंग टाईलें लगाई जाए।<br>rajinder chauhan.pdf |
|                           | Showing 1 to 1 of 1 entries                                                                                                                            | < < 1 > >                  | Submitted Date                | 14/07/2021 11:04 AM                                                                                                                                    |
|                           |                                                                                                                                                        |                            |                               |                                                                                                                                                        |