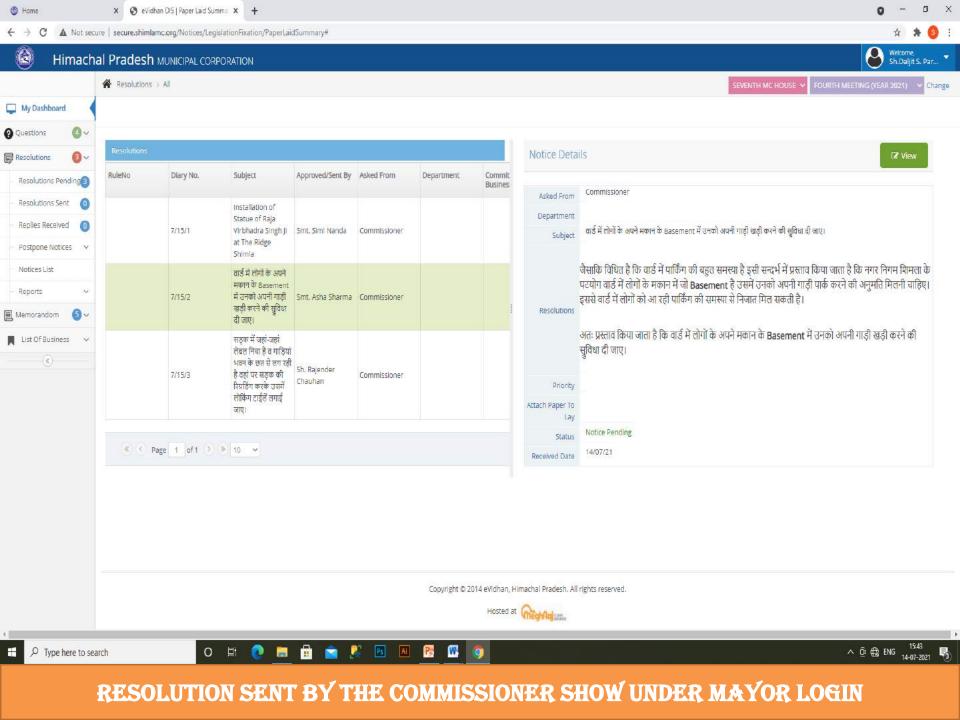

# QUESTION & PPROVAL PROCESS

ADDITIONAL COMMISSIONER / COMMISSIONER LOGIN

HON'BLE COMMISSIONER LOGIN PAGE

🕙 Home

3

🖬 House 🗐 Dept 🚔 Ward

My Dachhoard

 $\leftrightarrow$ C A Not secure secure.shimlamc.org/Notices/LegislationFixation/PaperLaidSummary

> Himachal Pradesh MUNICIPAL CORPORATION A Questions > Questions Pending

Ø ×

Welcome, Commissioner

SEVENTH MC HOUSE 🐱 FOURTH MEETING (YEAR 2021) 💙 Change

| Questions Sent       •       •       The Water ATM installed in my Ward installed in my Ward No-31 has not been put in operation.       Shimla jal Prabandhan       Shimla jal Prabandhan         Postpone Questions •       •       •       •       •       •       Shimla jal Prabandhan       Nigam       •         Excess Question •       •       •       •       •       •       •       •       •       •       •       •       •       •       •       •       •       •       •       •       •       •       •       •       •       •       •       •       •       •       •       •       •       •       •       •       •       •       •       •       •       •       •       •       •       •       •       •       •       •       •       •       •       •       •       •       •       •       •       •       •       •       •       •       •       •       •       •       •       •       •       •       •       •       •       •       •       •       •       •       •       •       •       •       •       •       •       •       •       • <th>Rejected Questions 0</th> <th>Diary No.</th> <th>Subject</th> <th>Approved/Sent By</th> <th>Asked From</th> <th>Department</th> <th>Commit</th>                                                                                                                                                                                                                                                                                                                                                                                                                                                                                                                                                                                                                                                                                                                                                                                                                                                  | Rejected Questions 0              | Diary No. | Subject                                                                                                                                                               | Approved/Sent By     | Asked From    | Department        | Commit |
|---------------------------------------------------------------------------------------------------------------------------------------------------------------------------------------------------------------------------------------------------------------------------------------------------------------------------------------------------------------------------------------------------------------------------------------------------------------------------------------------------------------------------------------------------------------------------------------------------------------------------------------------------------------------------------------------------------------------------------------------------------------------------------------------------------------------------------------------------------------------------------------------------------------------------------------------------------------------------------------------------------------------------------------------------------------------------------------------------------------------------------------------------------------------------------------------------------------------------------------------------------------------------------------------------------------------------------------------------------------------------------------------------------------------------------------------------------------------------------------------------------------------------------------------------------------------------------------------------------------------------------------------------------------------------------------------------------------------------------------------------------------------------------------------------------------------------------------------------------------------------------------------------------------------------------------------------------------------------------------------------------------------------------------------------------------------------------------|-----------------------------------|-----------|-----------------------------------------------------------------------------------------------------------------------------------------------------------------------|----------------------|---------------|-------------------|--------|
| Postpone Questions ~       -       -       -       -       -       -       -       -       -       -       -       -       -       -       -       -       -       -       -       -       -       -       -       -       -       -       -       -       -       -       -       -       -       -       -       -       -       -       -       -       -       -       -       -       -       -       -       -       -       -       -       -       -       -       -       -       -       -       -       -       -       -       -       -       -       -       -       -       -       -       -       -       -       -       -       -       -       -       -       -       -       -       -       -       -       -       -       -       -       -       -       -       -       -       -       -       -       -       -       -       -       -       -       -       -       -       -       -       -       -       -       -       -       -       -       -       -                                                                                                                                                                                                                                                                                                                                                                                                                                                                                                                                                                                                                                                                                                                                                                                                                                                                                                                                                                                                                                                                                          | Questions Sent 0 V                | 7/15/1    | installed in my Ward<br>No-31 has not been                                                                                                                            | Smt. Asha Sharma     | Commissioner  |                   |        |
| Resolutions       Image: second | Excess Question V                 | 7/15/2    | नगर निगम शिमला के शान्ति<br>विहार वार्ड के भवन मालिकों<br>से पिछले चार वर्षों में कितना                                                                               | Sh. Rajender Chauhan | :Commissioner |                   |        |
| भङ्पाल में बने कूड़ा सयन्ता<br>में कचरा निप्रदान किस तरह<br>किया जाता है और इस स्थान<br>पर कूड़ा कहां-कहां से आता Sh. Divakar Dev<br>है तथा यह भी बताया जाए Sharma<br>कुड़ा सयन्ता बनने से पूर्व<br>कूड़े का निप्रदान किस तरह                                                                                                                                                                                                                                                                                                                                                                                                                                                                                                                                                                                                                                                                                                                                                                                                                                                                                                                                                                                                                                                                                                                                                                                                                                                                                                                                                                                                                                                                                                                                                                                                                                                                                                                                                                                                                                                         | Resolutions 3 v<br>Memorandom 5 v | 7/15/3    | बतलाएंगे कि नगर निगम<br>श्रिमला के वार्ड नं0-1,<br>भराड़ी में मीरा सिंह एवं रण<br>सिंह द्वारा चलाए जा रहे निजी<br>भवन मालिक द्वारा पास                                |                      | Commissioner  |                   | . MAR  |
|                                                                                                                                                                                                                                                                                                                                                                                                                                                                                                                                                                                                                                                                                                                                                                                                                                                                                                                                                                                                                                                                                                                                                                                                                                                                                                                                                                                                                                                                                                                                                                                                                                                                                                                                                                                                                                                                                                                                                                                                                                                                                       |                                   | 7/15/4    | में क्रचरा निपटान किस तरह<br>किया जाता है और इस स्थान<br>पर कुड़ा कहां-कहां से आता<br>है तथा यह भी बताया जाए<br>कूड़ा सयन्ता बनने से पूर्व<br>कूड़े का निपटान किस तरह |                      | Commissioner  | Health department |        |