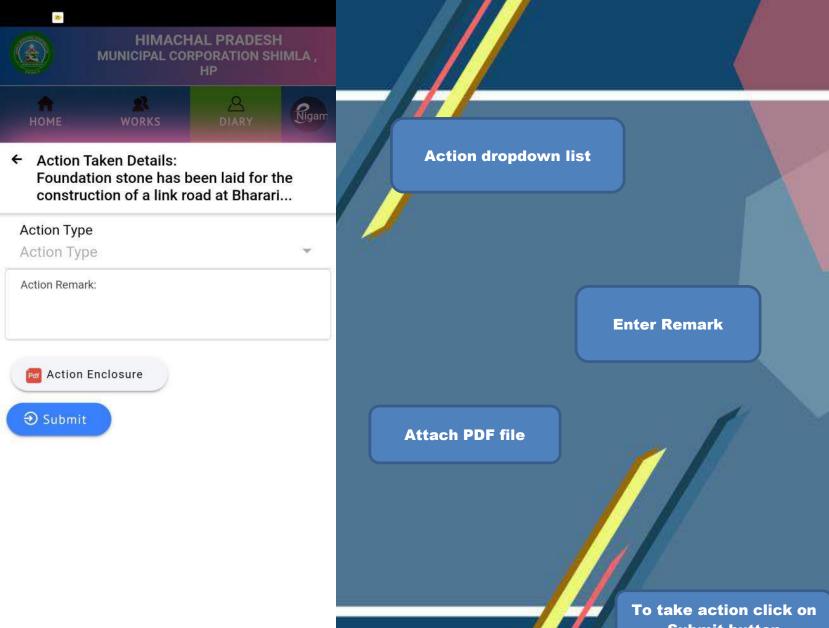

| y 10 ♥ records  |           |            |                          |                                                                                  |                                          |           | Search:     |   |
|-----------------|-----------|------------|--------------------------|----------------------------------------------------------------------------------|------------------------------------------|-----------|-------------|---|
| From Councillor | Ref. Id 🔶 | Date 🗢     | Office                   | Subject                                                                          | Details including Applicant Name, If Any | Enclosure | Last Action | 4 |
|                 | 2         | 03/06/2021 | Roads & Buildings Branch | Foundation stone has been laid for the<br>construction of a link road at Bharari | Ram Lal                                  |           |             |   |
|                 | 1         | 01/06/2021 | Roads & Buildings Branch | Regarding Bharari Bazzar Road wider 50 m                                         | Amar Nach                                |           | 01/06/2021  |   |